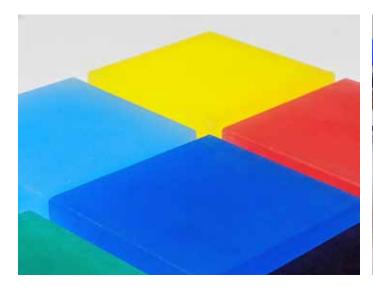

## **STORY**

Introducing the newest addition to the elementAl surfaces brand: the LIGHT collection. Leading with transparency, the LIGHT collection continues the story of sustainability with an even higher recycled content. Available in 13 colors inspired by the light spectrum, elementAl LIGHT is comprised of 93% recycled acrylic.

## **GENERAL INFORMATION**

- Sizes: 36" x 72", 36" x 96", and 48" x 96"
- Thickness: 3/8", 1/2", 3/4", and 1"
- Made in the U.S.A.
- 93% recycled acrylic
- Can be thermoformed
- Can be backlit
- Through-body color
- Custom colors available