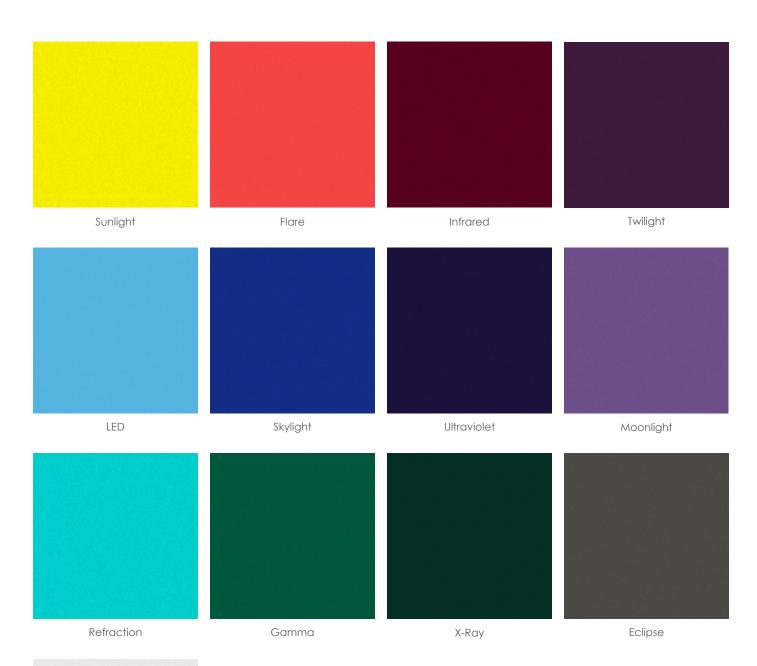

## **STORY**

Introducing the newest addition to the elementAl surfaces brand: the LIGHT collection. Leading with transparency, the LIGHT collection continues the story of sustainability with an even higher recycled content. Available in 13 colors inspired by the light spectrum, elementAl LIGHT is comprised of 93% recycled acrylic.

## **GENERAL INFORMATION**

- Sizes: 36" x 72", 36" x 96", and 48" x 96"
- Thickness: 3/8", 1/2", 3/4", and 1"
- Made in the U.S.A.
- 93% recycled acrylic
- Can be thermoformed
- Can be backlit
- Through-body color
- Custom colors available